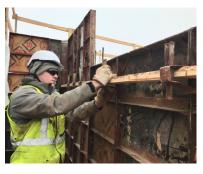

**Tony Wolf**, Assembling Symons Steel Ply Forms Ahead of Pouring Concrete for the Loading Dock Foundation Wall.

"I'm learning so much, and I'm seriously considering pursuing a full-time career in the trades after high school." Tony Shared.